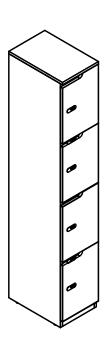

e in Nordic Maple and New Oak Ravine finishes, with other colours on request, and various door options.

### **Colour Options**

# Stocked Options













| Dimensions |  |
|------------|--|
|            |  |

| Difficusions   |         |        |  |
|----------------|---------|--------|--|
| Lockers        |         |        |  |
| Overall Width  | 305 mm  |        |  |
| Overall Depth  | 455 mm  |        |  |
| Overall Height | 1805 mm |        |  |
| Planters       | Small   | Large  |  |
| Overall Width  | 610 mm  | 915 mm |  |
| Overall Depth  | 455 mm  | 455 mm |  |
| Overall Height | 200 mm  | 200 mm |  |

# **Knox Locker Range.**

# **Dimensions**

**Knox** Single Door Locker







Knox 2 Door Locker







# **Dimensions**

#### Knox 3 Door Locker







Knox 4 Door Locker







# **Dimensions**

#### Knox Locker Small Planter





## **Knox Locker** Large Planter