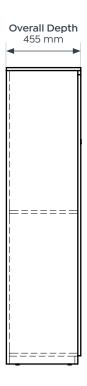

# Stocked Options

| Dimensions |  |
|------------|--|
|            |  |

| Difficusions   |         |        |  |
|----------------|---------|--------|--|
| Lockers        |         |        |  |
| Overall Width  | 305 mm  |        |  |
| Overall Depth  | 455 mm  |        |  |
| Overall Height | 1805 mm |        |  |
| Planters       | Small   | Large  |  |
| Overall Width  | 610 mm  | 915 mm |  |
| Overall Depth  | 455 mm  | 455 mm |  |
| Overall Height | 200 mm  | 200 mm |  |

# **Dimensions**

**Knox** Single Door Locker

Knox 2 Door Locker