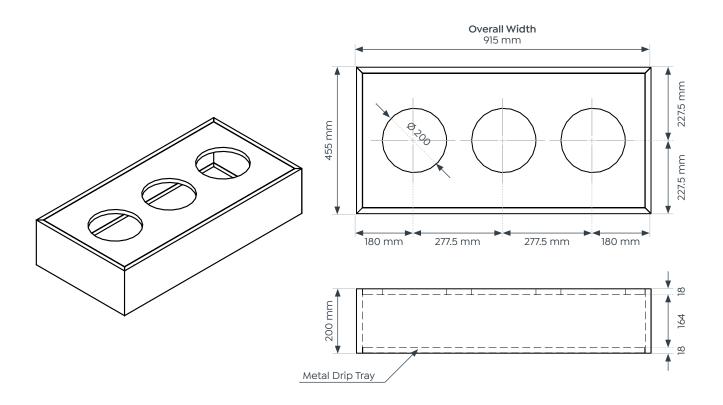

options.

### **Colour Options**

# Stocked Options













| Dimensions |  |
|------------|--|
|            |  |

| Difficusions   |         |        |  |
|----------------|---------|--------|--|
| Lockers        |         |        |  |
| Overall Width  | 305 mm  |        |  |
| Overall Depth  | 455 mm  |        |  |
| Overall Height | 1805 mm |        |  |
| Planters       | Small   | Large  |  |
| Overall Width  | 610 mm  | 915 mm |  |
| Overall Depth  | 455 mm  | 455 mm |  |
| Overall Height | 200 mm  | 200 mm |  |

# **Knox Locker Range.**

# **Dimensions**

**Knox** Single Door Locker







Knox 2 Door Locker







# **Dimensions**

#### Knox 3 Door Locker







Knox 4 Door Locker







# **Dimensions**

#### Knox Locker Small Planter





## **Knox Locker** Large Planter