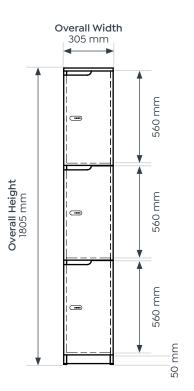

# Stocked Options

| Dimensions |  |
|------------|--|
|            |  |

| Difficusions   |         |        |  |
|----------------|---------|--------|--|
| Lockers        |         |        |  |
| Overall Width  | 305 mm  |        |  |
| Overall Depth  | 455 mm  |        |  |
| Overall Height | 1805 mm |        |  |
| Planters       | Small   | Large  |  |
| Overall Width  | 610 mm  | 915 mm |  |
| Overall Depth  | 455 mm  | 455 mm |  |
| Overall Height | 200 mm  | 200 mm |  |

#### Knox 3 Door Locker

Knox 4 Door Locker