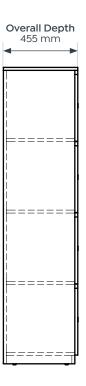

# Stocked Options

| Dimensions |  |
|------------|--|
|            |  |

| Difficusions   |         |        |  |
|----------------|---------|--------|--|
| Lockers        |         |        |  |
| Overall Width  | 305 mm  |        |  |
| Overall Depth  | 455 mm  |        |  |
| Overall Height | 1805 mm |        |  |
| Planters       | Small   | Large  |  |
| Overall Width  | 610 mm  | 915 mm |  |
| Overall Depth  | 455 mm  | 455 mm |  |
| Overall Height | 200 mm  | 200 mm |  |