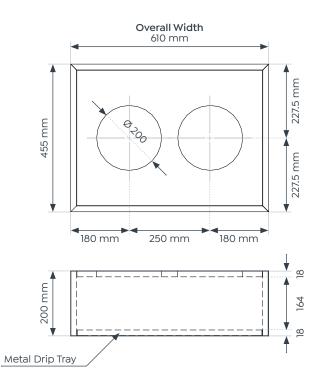

#### Knox Locker Small Planter

# Stocked Options

| Dimensions |  |
|------------|--|
|            |  |

| Difficusions   |         |        |  |
|----------------|---------|--------|--|
| Lockers        |         |        |  |
| Overall Width  | 305 mm  |        |  |
| Overall Depth  | 455 mm  |        |  |
| Overall Height | 1805 mm |        |  |
| Planters       | Small   | Large  |  |
| Overall Width  | 610 mm  | 915 mm |  |
| Overall Depth  | 455 mm  | 455 mm |  |
| Overall Height | 200 mm  | 200 mm |  |