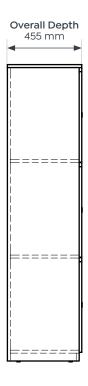

# Stocked Options

| Dimensions |  |
|------------|--|
|            |  |

| Difficusions   |         |        |  |
|----------------|---------|--------|--|
| Lockers        |         |        |  |
| Overall Width  | 305 mm  |        |  |
| Overall Depth  | 455 mm  |        |  |
| Overall Height | 1805 mm |        |  |
| Planters       | Small   | Large  |  |
| Overall Width  | 610 mm  | 915 mm |  |
| Overall Depth  | 455 mm  | 455 mm |  |
| Overall Height | 200 mm  | 200 mm |  |

#### Knox 3 Door Locker

Knox 4 Door Locker