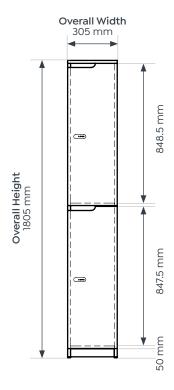

# Stocked Options

| Dimensions |  |
|------------|--|
|            |  |

| Difficusions   |         |        |  |
|----------------|---------|--------|--|
| Lockers        |         |        |  |
| Overall Width  | 305 mm  |        |  |
| Overall Depth  | 455 mm  |        |  |
| Overall Height | 1805 mm |        |  |
| Planters       | Small   | Large  |  |
| Overall Width  | 610 mm  | 915 mm |  |
| Overall Depth  | 455 mm  | 455 mm |  |
| Overall Height | 200 mm  | 200 mm |  |

# **Dimensions**

**Knox** Single Door Locker

Knox 2 Door Locker