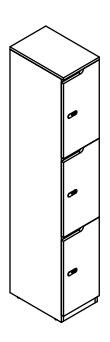

0-year warranty.

Available in Nordic Maple and New Oak Ravine finishes, with other colours on request, and various door options.

### **Colour Options**

# Stocked Options













| Dimensions |  |
|------------|--|
|            |  |

| Difficusions   |         |        |  |
|----------------|---------|--------|--|
| Lockers        |         |        |  |
| Overall Width  | 305 mm  |        |  |
| Overall Depth  | 455 mm  |        |  |
| Overall Height | 1805 mm |        |  |
| Planters       | Small   | Large  |  |
| Overall Width  | 610 mm  | 915 mm |  |
| Overall Depth  | 455 mm  | 455 mm |  |
| Overall Height | 200 mm  | 200 mm |  |

# **Knox Locker Range.**

# **Dimensions**

**Knox** Single Door Locker







Knox 2 Door Locker







# **Dimensions**

#### Knox 3 Door Locker







Knox 4 Door Locker







# **Dimensions**

#### Knox Locker Small Planter





## **Knox Locker** Large Planter