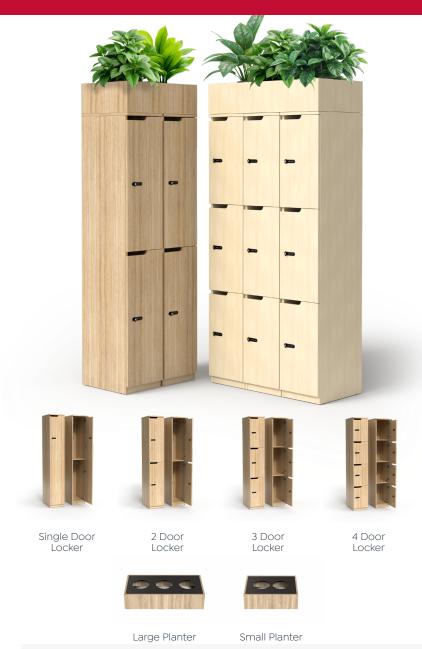

# Knox Locker Range.

Introducing the Knox Lockers range
- a secure and effortless storage solution for
modern offices, recreational and educational
spaces. Knox lockers offer keyless entry with
combination locks and master key override,
ensuring hassle-free access and security.
With unique mail slots that enhance air
ventilation and easy-to-open doors,
the Knox lockers are both practical
and user-friendly.

#### **Features**

Provides secure and hassle-free user access with combination lock, while allowing administrators to access with master key override easily if needed.

Mail slots enhance air ventilation and provides easy access to mail and small items.

Versatile hanging rail (available in one and two door locker options).

Solid 18mm back for ease of installation.

Backed by OLG's 10-year warranty.

Available in Nordic Maple and New Oak Ravine finishes, with other colours on request, and various door options.

# Stocked Options

| Dimensions |  |
|------------|--|
|            |  |

| Difficusions   |         |        |  |
|----------------|---------|--------|--|
| Lockers        |         |        |  |
| Overall Width  | 305 mm  |        |  |
| Overall Depth  | 455 mm  |        |  |
| Overall Height | 1805 mm |        |  |
| Planters       | Small   | Large  |  |
| Overall Width  | 610 mm  | 915 mm |  |
| Overall Depth  | 455 mm  | 455 mm |  |
| Overall Height | 200 mm  | 200 mm |  |