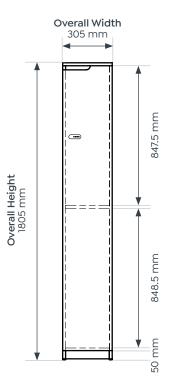

# Stocked Options

| Dimensions |  |
|------------|--|
|            |  |

| Difficusions   |         |        |  |
|----------------|---------|--------|--|
| Lockers        |         |        |  |
| Overall Width  | 305 mm  |        |  |
| Overall Depth  | 455 mm  |        |  |
| Overall Height | 1805 mm |        |  |
| Planters       | Small   | Large  |  |
| Overall Width  | 610 mm  | 915 mm |  |
| Overall Depth  | 455 mm  | 455 mm |  |
| Overall Height | 200 mm  | 200 mm |  |

# **Dimensions**

**Knox** Single Door Locker

Knox 2 Door Locker