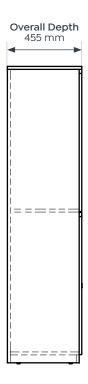

# Stocked Options

| Dimensions |  |
|------------|--|
|            |  |

| Difficusions   |         |        |  |
|----------------|---------|--------|--|
| Lockers        |         |        |  |
| Overall Width  | 305 mm  |        |  |
| Overall Depth  | 455 mm  |        |  |
| Overall Height | 1805 mm |        |  |
| Planters       | Small   | Large  |  |
| Overall Width  | 610 mm  | 915 mm |  |
| Overall Depth  | 455 mm  | 455 mm |  |
| Overall Height | 200 mm  | 200 mm |  |

# **Dimensions**

**Knox** Single Door Locker

Knox 2 Door Locker