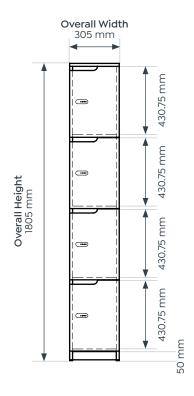

# **Dimensions**

**Knox** Single Door Locker

Knox 2 Door Locker

#### Knox 3 Door Locker

Knox 4 Door Locker

# Stocked Options

| Dimensions |  |
|------------|--|
|            |  |

| Difficusions   |         |        |  |
|----------------|---------|--------|--|
| Lockers        |         |        |  |
| Overall Width  | 305 mm  |        |  |
| Overall Depth  | 455 mm  |        |  |
| Overall Height | 1805 mm |        |  |
| Planters       | Small   | Large  |  |
| Overall Width  | 610 mm  | 915 mm |  |
| Overall Depth  | 455 mm  | 455 mm |  |
| Overall Height | 200 mm  | 200 mm |  |